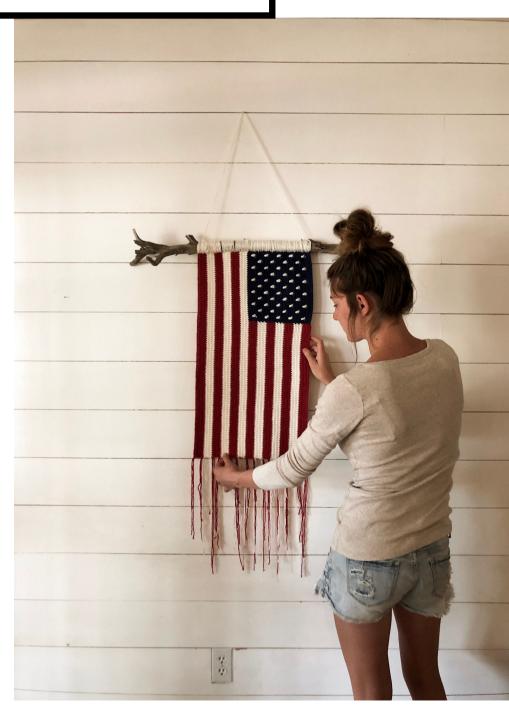

You may sew in all the loose ends and frame your American Flag Wall Piece or using a needle and yarn attach the flag to a piece of driftwood. Sew in the loose ends at the bottom or add tassels to create a fraying look.